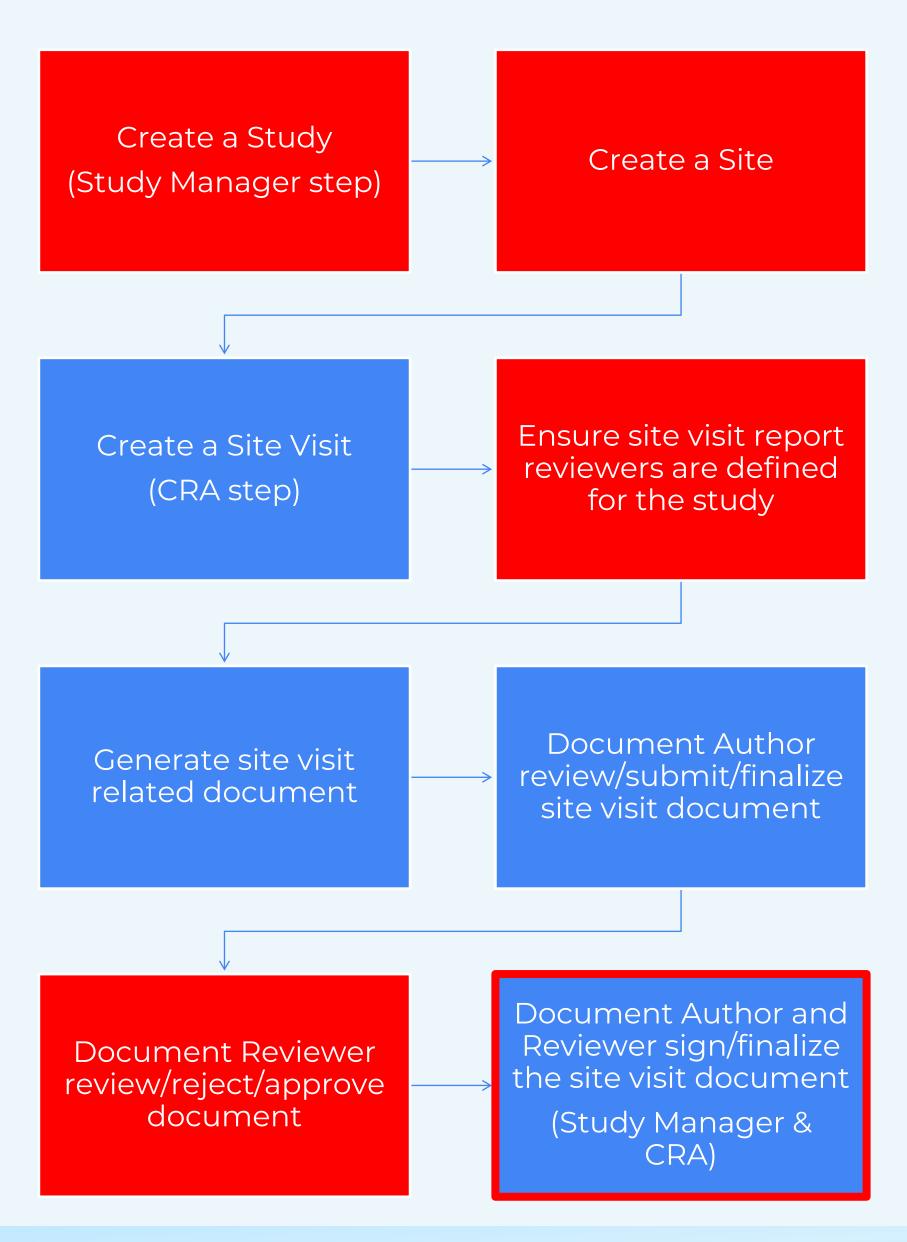

tudy

Study Creation

- Team Management
- · User Permission Definition

Study Management

- Study Details
- Study Settings
- · Activity Plan Templates Defined

Study Tracking

- Milestones
- Countries
- Sites
- Organizations
- Contacts
- · Team
- Activities
- · Activity Plans



## Countries

# Country Management

- · Country Details
- Team Management
- · User Permission Definition

# Country Tracking

- Milestones
- Sites
- Organizations
- Contacts
- · Team
- Activities
- · Activity Plans

CTMS version 3.0



## Sites

# Site Management

- · Site Details
- · Team Management
- · User Permission Definition

Site Tracking

- Milestones
- Site Visits
- Subjects
- Organizations
- Contacts
- Team
- Activities
- Activity Plans



#### Successful Site Visit Document Creation – Data Expectations