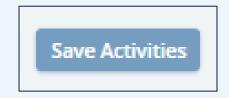

3

Make any necessary changes, then click **Save Activities** when finished.

| Edit Activity Plan Tem                  | plate "Training Demo"                            |        |                   | Edit Activity Plan Ter | mplate "Training D  |
|-----------------------------------------|--------------------------------------------------|--------|-------------------|------------------------|---------------------|
| General Info<br>Associated Activities 1 | General Info                                     |        |                   | General Info           | Associated Activi   |
|                                         | Activity Plan Name* Training Demo Classification | Level* | ~                 | Associated Activities  | 1 Q. Look for Activ |
|                                         | Select<br>Description                            |        |                   |                        | • Create S          |
|                                         |                                                  |        |                   |                        | 1 Activities        |
|                                         | Select Parent Plan                               |        | 3 0 Related Plans |                        | Activity N          |