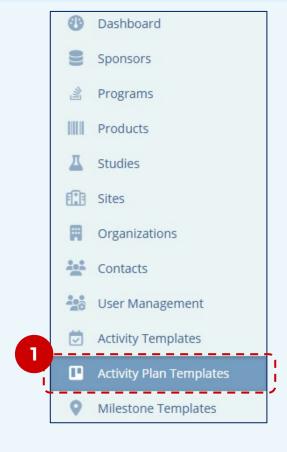

Select a draft Activity Plan, then 2 click Edit.

TRIAL INTERACTIVE

Note: Only draft templates may be edited. Once a template is published, it will need to be retired and a new, updated copy will have to be created.