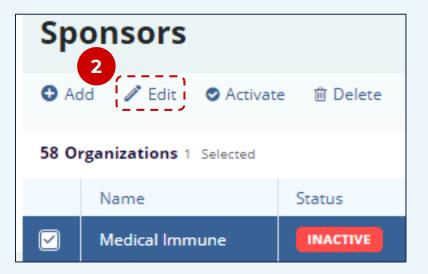

## **APPLICABLE TO:**

- Company Admin Study Manager
- O CRA
- Log into the CTMS and click on Sponsors on the left.

2 Select a sponsor from the list shown and then click **Edit** in the menu bar above the list. This allows the user to edit the sponsor's information in the quckview panel at the right side of the screen.

Alternately, you could click on the *name* of the sponsor to be taken to the sponsor's page and then click **Edit** to edit on there instead.

3 Make any necessary changes and then click Save.

| Organization Information     |          | -      |
|------------------------------|----------|--------|
| Number                       | Status*  |        |
| #68989234                    | Inactive | 6 v    |
| Name*                        |          |        |
| Medical Immune               |          |        |
| Parent                       |          |        |
| 🖪 AAA Clinic                 | APPR     | OVED V |
| īype*                        | Subtype  |        |
| Sponsor                      | Local    | ~      |
| Description                  |          |        |
| Vaccine manufacturer, covid. |          |        |
|                              |          |        |