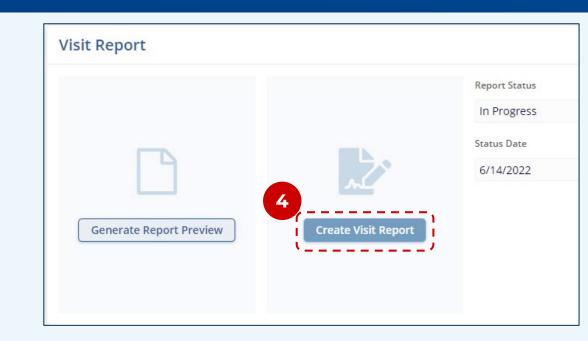

#### CTMS version 3.0

4 Press the Create Visit Report button.

TRIAL INTERACTIVE

5 The **Create Visit Report** window will open, indicating if anything remains to be completed before the report can be generated. When all items show as complete, press **Generate Report.** 