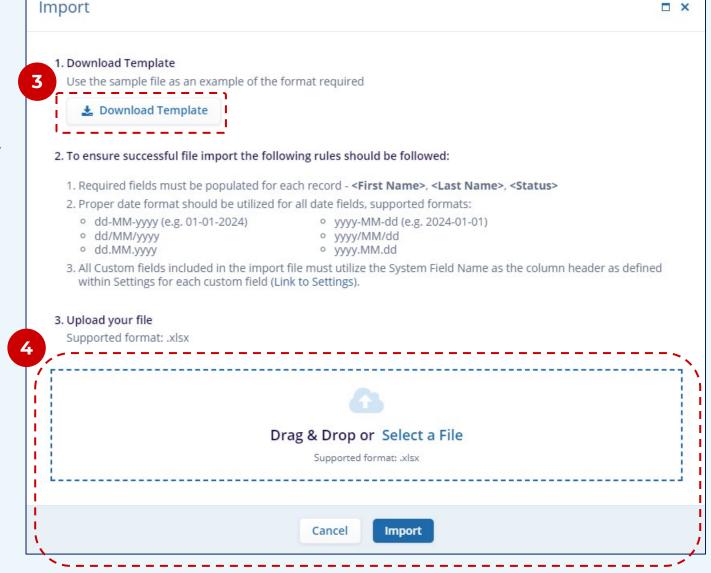

Press **Download Template** in the Import window that opens.

**Note:** Both the 'Import' window and the Template document have extensive instructions for how data should be entered. Be sure to follow these instructions in order to help ensure the success of your upload.

Drag the completed file for upload into the box and click **Import**.