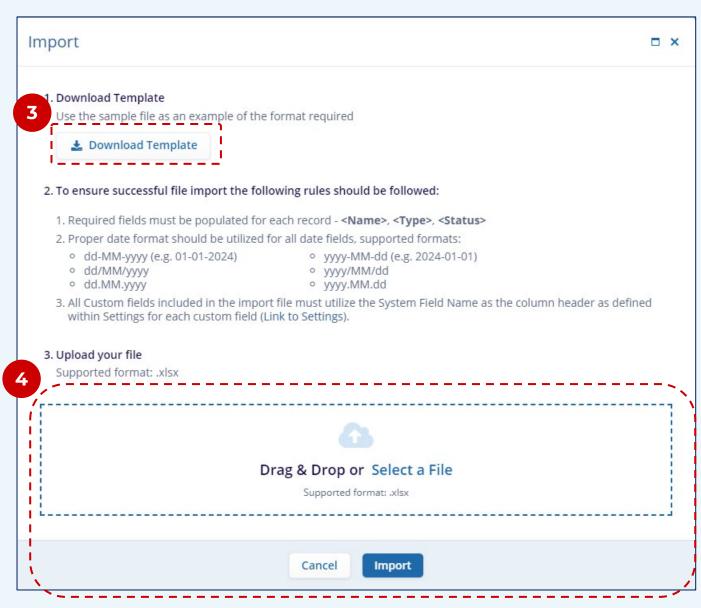

## 3 Press **Download Template** in the Import window that opens.

**Note:** Both the 'Import' window and the Template document have extensive instructions for how data should be entered. Be sure to follow these instructions in order to help ensure the success of your upload.

Drag the completed file for upload into the box and click **Import**.

June 2025 Page 1 of 1