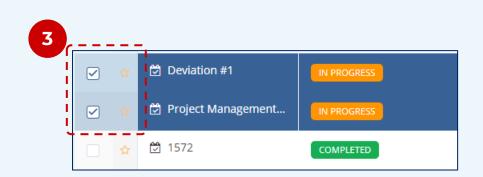

<sup>3</sup> Using the checkboxes, select all of the activities which you would like to edit.