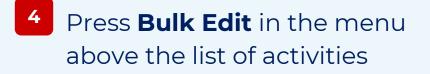

## How to Mass Edit Activites

When you are done, press the **Edit** button to save your changes.

|   | Bulk Edit<br>Please select the fields you wish to bulk edit for the 2 selected records |                                                                                                                                                                                                              |                                                                                                                                 |  |  |  |  |
|---|----------------------------------------------------------------------------------------|--------------------------------------------------------------------------------------------------------------------------------------------------------------------------------------------------------------|---------------------------------------------------------------------------------------------------------------------------------|--|--|--|--|
| 6 |                                                                                        | Owner*<br>CRA 3<br>Description<br>Keep current value<br>Status<br>Keep current value<br>Activity Type<br>Keep current value<br>Responsible Party<br>Keep current value<br>Planned Date<br>Keep current value | Set Value as Blank                                                                                                              |  |  |  |  |
|   |                                                                                        | records. Any data entered in                                                                                                                                                                                 | v may not apply to all the selected activity<br>these fields will be saved and can be<br>Id to the grid through the column menu |  |  |  |  |