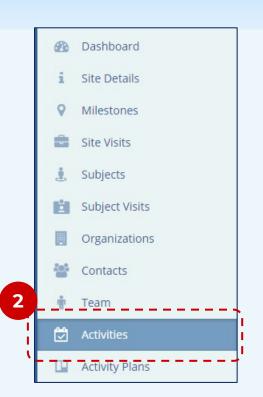

## **APPLICABLE TO:**

- Company AdminStudy Manager
- CRA
- Log in and navigate to the Study, Country, Site, or Subject whose activities need to be edited.
- 2 Select **Activities** in the navigation links at the left side of the screen.