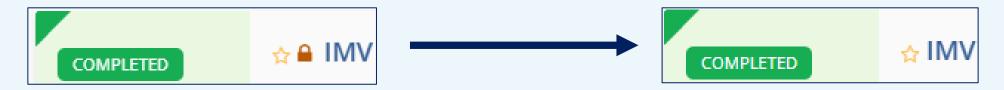

Return to the site visit. Once the lock icon has been removed, you can begin making the necessary corrections to the visit information.

4

June 2025 Page 1 of 2

□ ×

5 Once you are done making the necessary corrections, return to the visit report area of the site visit and press **Create Visit Report.** 