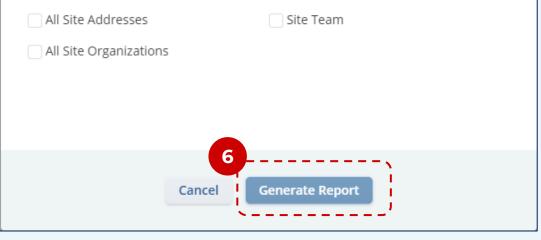

|                                 | Completeness Check                                                                                | Other Visit Info           |  |  |
|---------------------------------|---------------------------------------------------------------------------------------------------|----------------------------|--|--|
|                                 | <ul> <li>General Information</li> </ul>                                                           | Activities 12 Items        |  |  |
|                                 | Attendees 2 Items                                                                                 | Subjects <b>3 Items</b>    |  |  |
| Press <b>Generate Report</b> on | Locations 1 Items                                                                                 | Enrollment Summary 0 Items |  |  |
| ne Create Visit Report popup    | <ul> <li>Visit Checklist 0 of 0 required<br/>completed</li> </ul>                                 | 1                          |  |  |
| /indow to initiate the          | Reviewers                                                                                         |                            |  |  |
| egeneration process.            | There are <b>1 Reviewers</b> defined for this report                                              |                            |  |  |
|                                 | Reviewers are captured within the Study Settings, Study Managers can process any required updates |                            |  |  |
|                                 | Related Documentation                                                                             |                            |  |  |
|                                 | All Site Milestones                                                                               | All Site Subjects          |  |  |
|                                 | All Site Contacts                                                                                 | Subjects ICFs              |  |  |
|                                 | All Site ICFs                                                                                     | Subjects Visits            |  |  |

**Create Visit Report** 

F

t

r