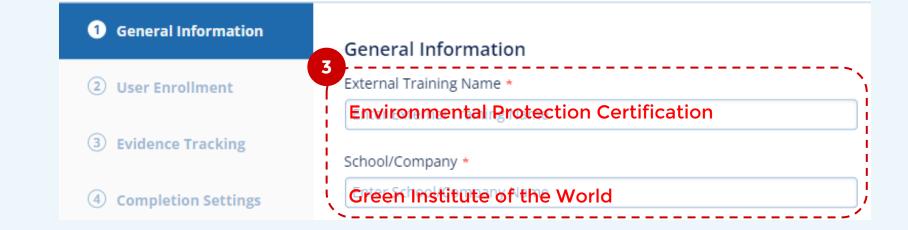

2 Click on Add New Record.

3 Complete the details for course creation (see related material if needed).

Add New Record

Page 1 of 3 September 2024