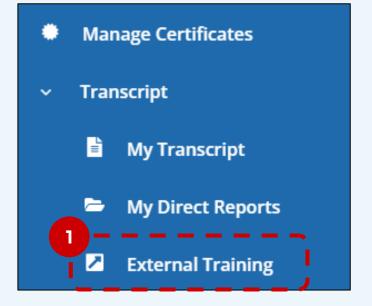

This document guides users in the process of creating a course in Global Learn, where an External Training has already been carried out and respective certificates issued.

Log in to Global Learn; in the main menu, expand Transcript and select External Training.