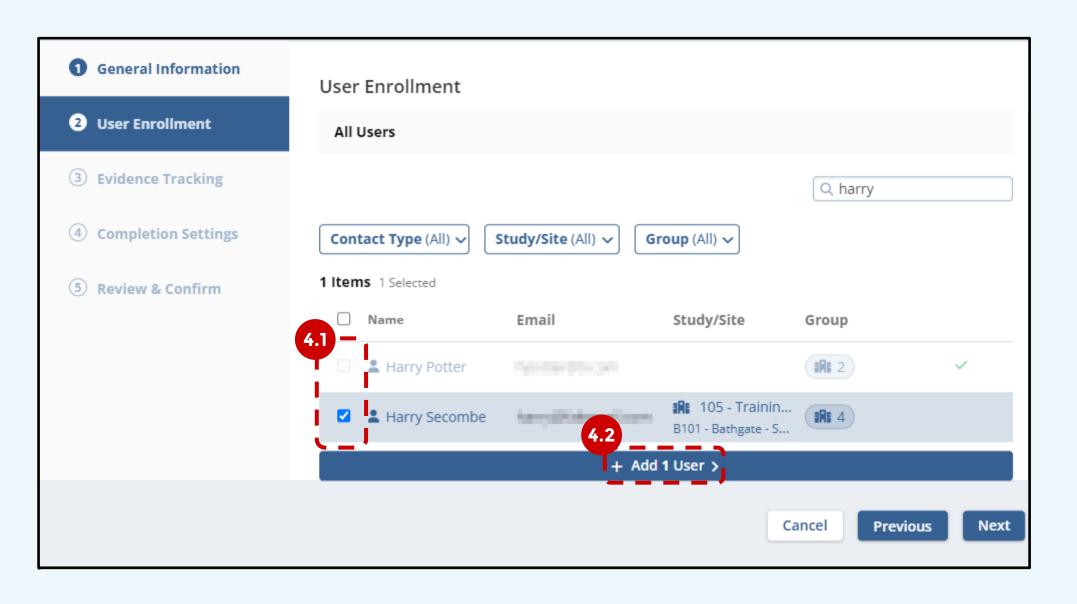

## 4 Select the users that have participated in the External Training event.

5 Upload the external certificate(s) by Drag&Drop or browsing local files(click on the cloud-shaped icon). Selection will be listed under the upload box.

| <b>1</b> General Information | Evidence Tracking |
|------------------------------|-------------------|
| 2 User Enrollment            | 5                 |

Page 2 of 3 September 2024