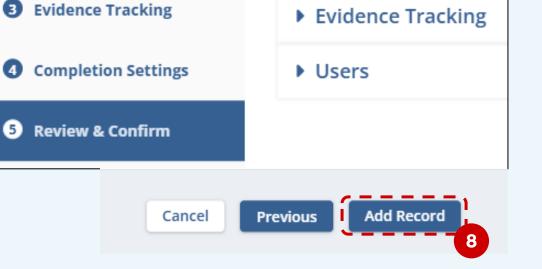

| Review the settings for each step (expand as needed), then click <b>Add Record</b> to |                              |                 |                  |  |  |
|---------------------------------------------------------------------------------------|------------------------------|-----------------|------------------|--|--|
| complete.                                                                             | <b>1</b> General Information |                 | Review & Confirm |  |  |
|                                                                                       | 2                            | User Enrollment | General Info     |  |  |