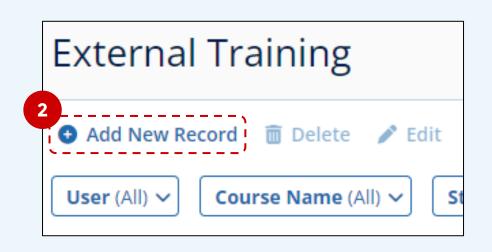

2 Click on Add New Record.

3 Complete the details for course creation (see related material if needed).

Add New Record

Page 1 of 3 September 2024