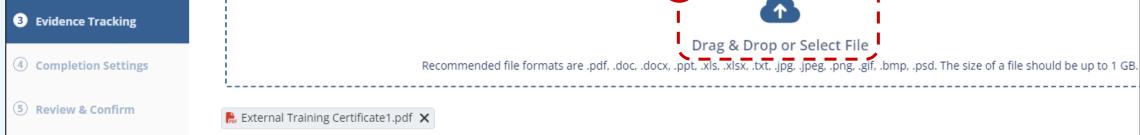

## 4 Select the users that have participated in the External Training event.

5 Upload the external certificate(s) by Drag&Drop or browsing local files(click on the cloud-shaped icon). Selection will be listed under the upload box.

| <b>1</b> General Information | Evidence Tracking |
|------------------------------|-------------------|
| 2 User Enrollment            | 5                 |

Page 2 of 3 September 2024